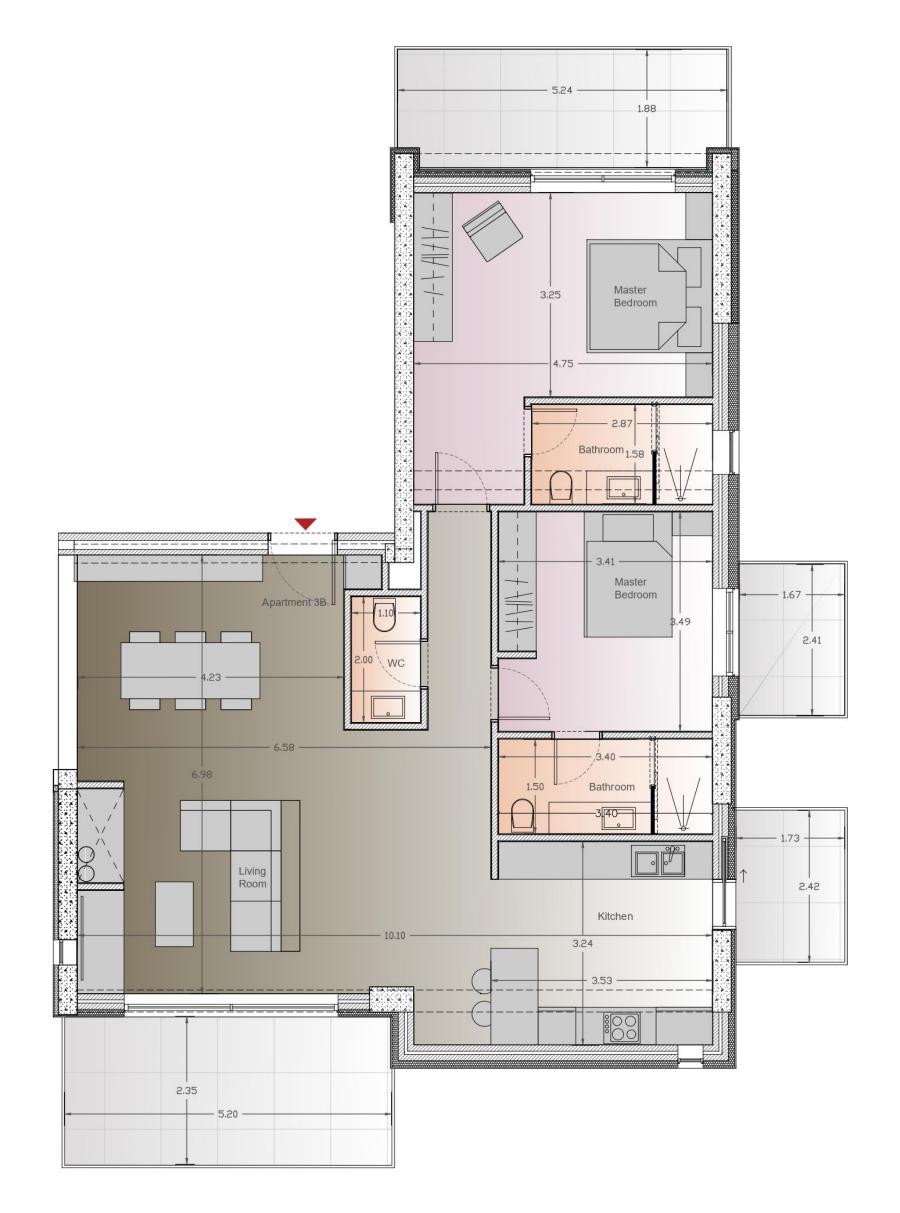

## Apartment JAD 3B

| SQM          | 120                                    |
|--------------|----------------------------------------|
| Floor        | 3 <sub>rd</sub>                        |
| Orientation  | Northeast                              |
| Bedrooms     | 2 master                               |
| Bathrooms    | 2 bathrooms, 1 WC                      |
| Verandas     | 4 (13sq.m., 9sq.m., 6.5sq.m., 4.5sq.m. |
| Parking      | ✓                                      |
| Storage room | ✓                                      |
|              |                                        |