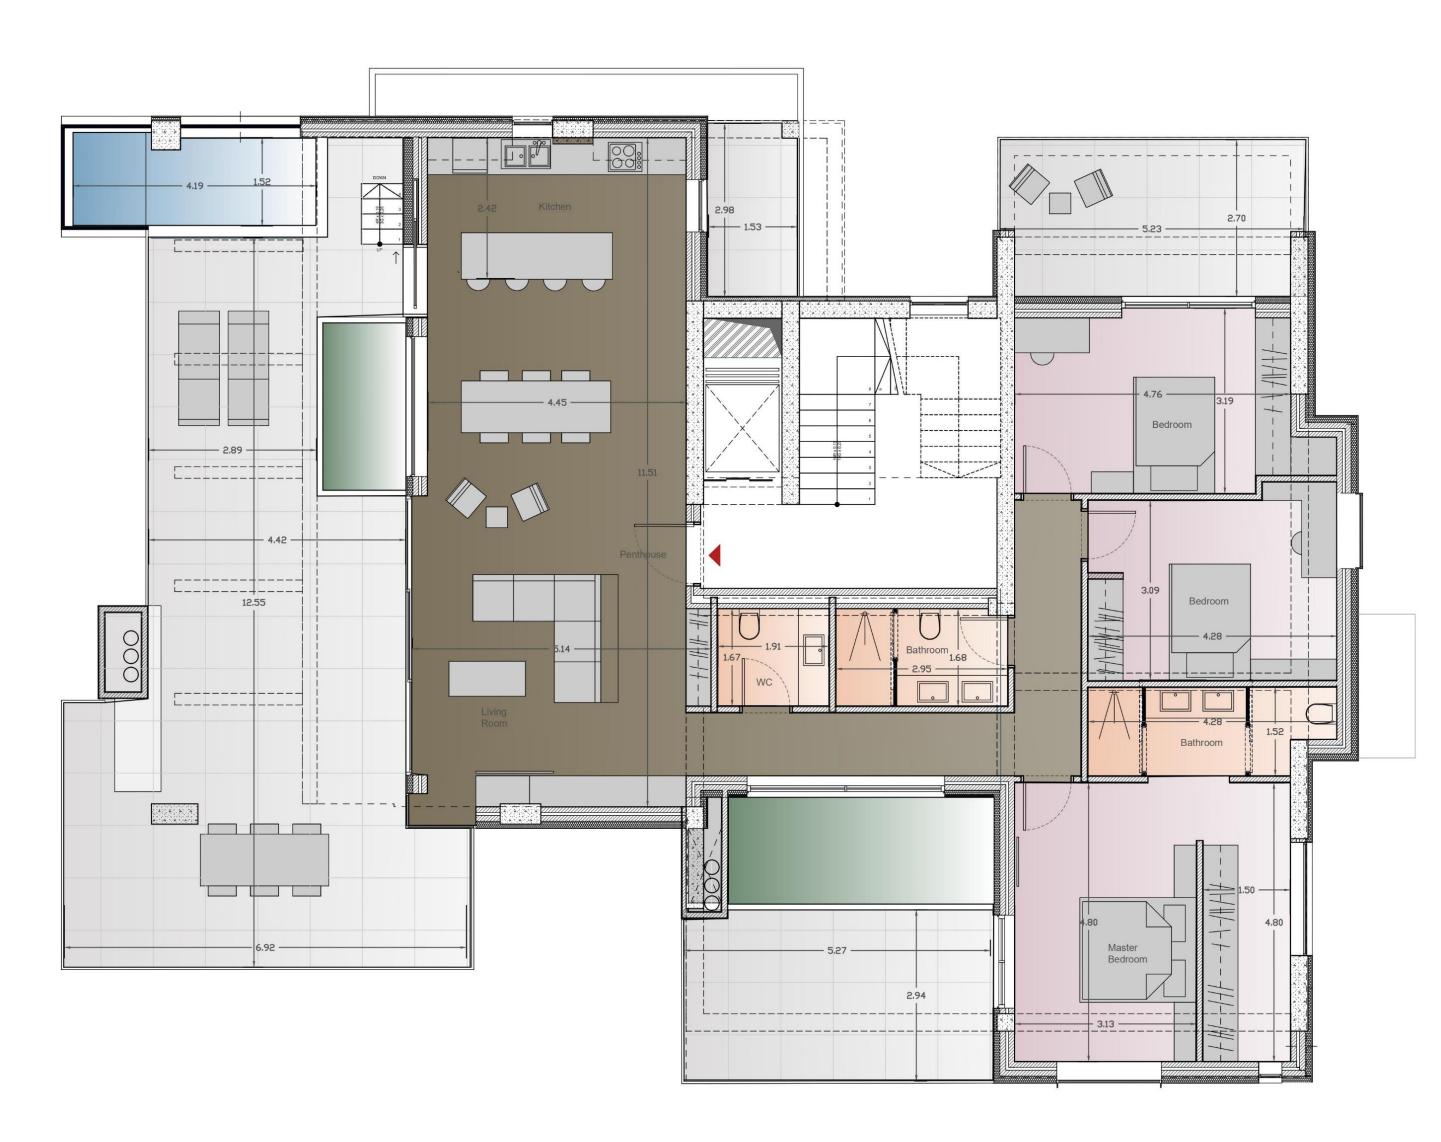

## Penthouse JAD\_PH

| SQM          | 160                                                                                 |
|--------------|-------------------------------------------------------------------------------------|
| Floor        | 5 <sup>th</sup>                                                                     |
| Orientation  | 360° Panoramic / Park & Sea view                                                    |
| Bedrooms     | 1 master, 2 bedrooms                                                                |
| Bathrooms    | 2 bathrooms, 1 WC                                                                   |
| Verandas     | 78 sq.m. veranda with 4.19 x 1.52 m jacuzzi balconies: 26sq.m., 14 sq.m., 7.2 sq.m. |
| Parking      |                                                                                     |
| Storage room |                                                                                     |