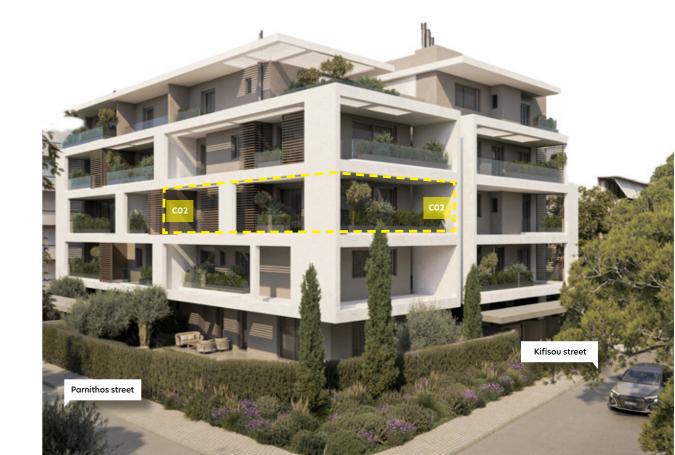

## Apartment c02

**LOCATION:** 17 Parnithos str. & Kifisou str. - Chalandri

| Total Sqm.   | 93 sqm     |
|--------------|------------|
| Floor        | 2nd        |
| Orientation  | Southeast  |
| Bedrooms     | 2 Master   |
| Bathrooms    | 2          |
| WC           | $\odot$    |
| Veranda      | 43 sqm     |
| EV Parking   | $\odot$    |
| Storage room | $\bigcirc$ |