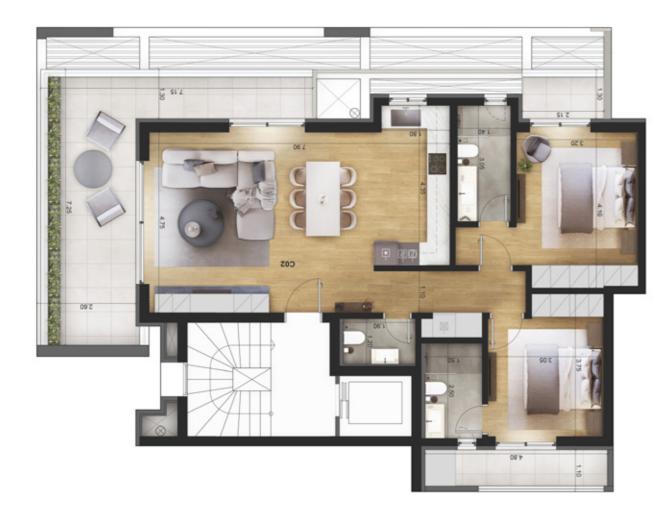

## Apartment c02

**LOCATION:** 17 Parnithos str. & Kifisou str. - Chalandri

| Total Sqm.   | 93 sqm     |
|--------------|------------|
| Floor        | 2nd        |
| Orientation  | Southeast  |
| Bedrooms     | 2 Master   |
| Bathrooms    | 2          |
| WC           | $\odot$    |
| Veranda      | 43 sqm     |
| EV Parking   | $\odot$    |
| Storage room | $\bigcirc$ |