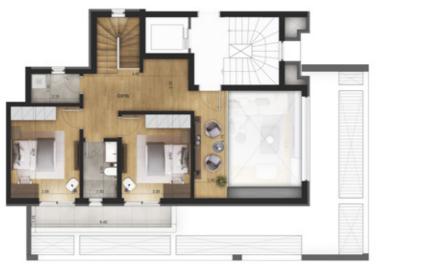

1st floor

Ground Floor

Parnithos street

Parnithos stree

DISCLAIMER The areas of the unit quoted have been calculated from the exterior boundaries of the exterior walls, including common elements such as structural walls and other interior structural components of the building that are within the unit's outline. Changes may be made during the further planning or development stages and dimensions, fittings, finishes and specifications are subject to change without notice. The units are delivered without furniture. Furnishings are illustrative only.

## Duplex c01

**LOCATION:** 17 Parnithos str. & Kifisou str. - Chalandri

| Total Sqm.            | 153 sqm (89 sqm GF, 64sqm 1st) |
|-----------------------|--------------------------------|
| Floor                 | GF & 1st                       |
| Orientation           | Southeast                      |
| Bedrooms              | 1 Master & 2 BD                |
| Bathrooms             | 2                              |
| WC                    | $\odot$                        |
| Private Garden & pool | 187 sqm                        |
| Veranda               | 7,5 sqm(1st)                   |
| EV Parking            | $\odot$                        |