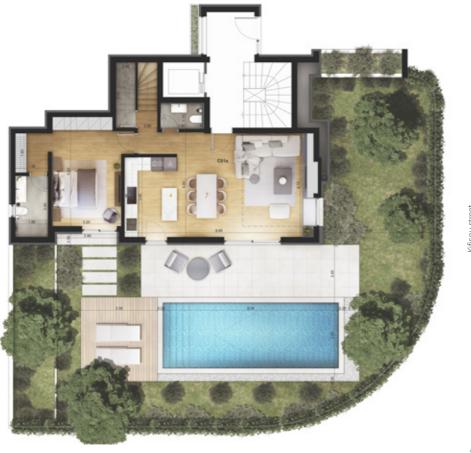

1st floor

Ground Floor

Parnithos street

Parnithos stree

DISCLAIMER The areas of the unit quoted have been calculated from the exterior boundaries of the exterior walls, including common elements such as structural walls and other interior structural components of the building that are within the unit's outline. Changes may be made during the further planning or development stages and dimensions, fittings, finishes and specifications are subject to change without notice. The units are delivered without furniture. Furnishings are illustrative only.

## Duplex c01

**LOCATION:** 17 Parnithos str. & Kifisou str. - Chalandri

| Total Sqm.            | 153 sqm (89 sqm GF, 64sqm 1st) |
|-----------------------|--------------------------------|
| Floor                 | GF & 1st                       |
| Orientation           | Southeast                      |
| Bedrooms              | 1 Master & 2 BD                |
| Bathrooms             | 2                              |
| WC                    | $\odot$                        |
| Private Garden & pool | 187 sqm                        |
| Veranda               | 7,5 sqm(1st)                   |
| EV Parking            | $\odot$                        |