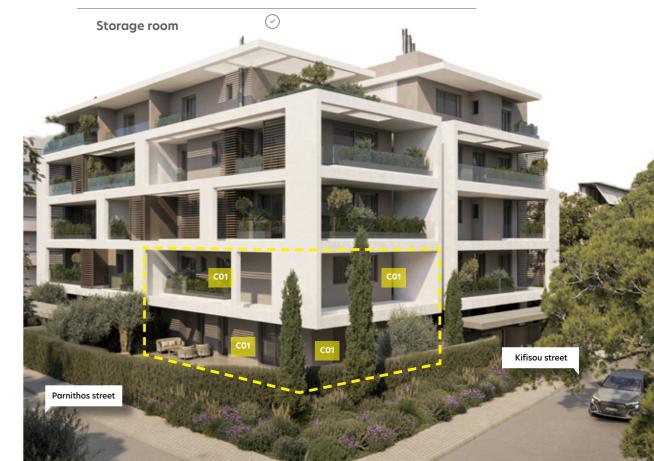

## Duplex c01

**LOCATION:** 17 Parnithos str. & Kifisou str. - Chalandri

| Total Sqm.            | 153 sqm (89 sqm GF, 64sqm 1st) |
|-----------------------|--------------------------------|
| Floor                 | GF & 1st                       |
| Orientation           | Southeast                      |
| Bedrooms              | 1 Master & 2 BD                |
| Bathrooms             | 2                              |
| WC                    | $\odot$                        |
| Private Garden & pool | 187 sqm                        |
| Veranda               | 7,5 sqm(1st)                   |
| EV Parking            | $\odot$                        |