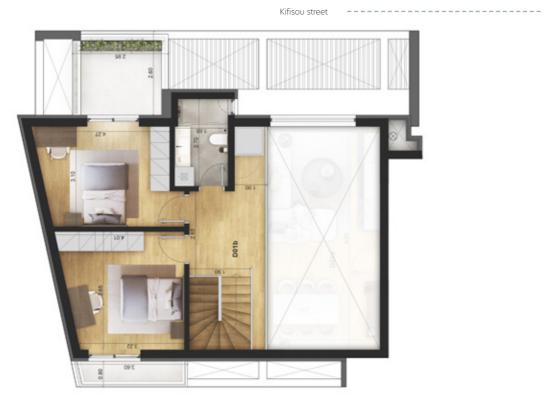

2nd floor

1st floor

DISCLAIMER The areas of the unit quoted have been calculated from the exterior boundaries of the exterior walls, including common elements such as structural walls and other interior structural components of the building that are within the unit's outline. Changes may be made during the further planning or development stages and dimensions, fittings, finishes and specifications are subject to change without notice. The units are delivered without furniture. Furnishings are illustrative only. T +30 212 000 8200

## Duplex d01

LOCATION: 17 Parnithos str. & Kifisou str. - Chalandri

| Total Sqm.   | 1  |
|--------------|----|
| Floor        | 1  |
| Orientation  | ١  |
| Bedrooms     | 1  |
| Bathrooms    | 2  |
| WC           | (- |
| Veranda      | 2  |
| EV Parking   | (  |
| Storage room | (  |

VIEW EMERALD

137 sqm (83 sqm 1st, 54sqm 2nd)

1st & 2nd

Northeast

1 Master & 2 BD

2

 $\bigcirc$ 

28 sqm(1st), 10 sqm(2nd)