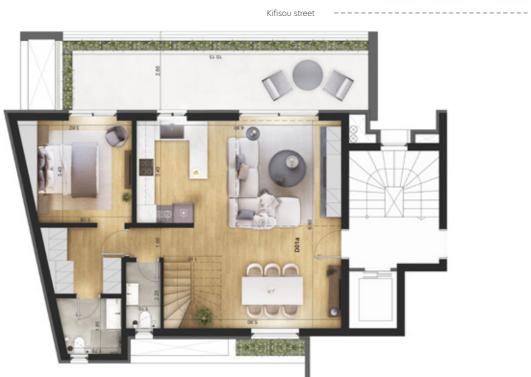

2nd floor

1st floor

DISCLAIMER The areas of the unit quoted have been calculated from the exterior boundaries of the exterior walls, including common elements such as structural walls and other interior structural components of the building that are within the unit's outline. Changes may be made during the further planning or development stages and dimensions, fittings, finishes and specifications are subject to change without notice. The units are delivered without furniture. Furnishings are illustrative only. T +30 212 000 8200

## Duplex d01

LOCATION: 17 Parnithos str. & Kifisou str. - Chalandri

| Total Sqm.   | 1  |
|--------------|----|
| Floor        | 1  |
| Orientation  | ١  |
| Bedrooms     | 1  |
| Bathrooms    | 2  |
| WC           | (- |
| Veranda      | 2  |
| EV Parking   | (  |
| Storage room | (  |

VIEW EMERALD

137 sqm (83 sqm 1st, 54sqm 2nd)

1st & 2nd

Northeast

1 Master & 2 BD

2

 $\bigcirc$ 

28 sqm(1st), 10 sqm(2nd)