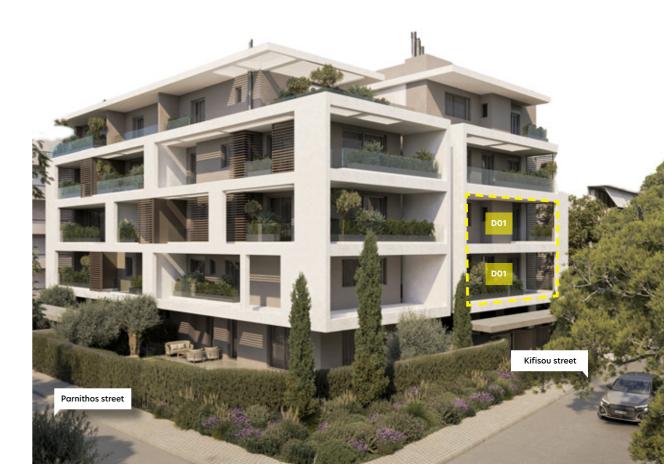

## Duplex d01

LOCATION: 17 Parnithos str. & Kifisou str. - Chalandri

| Total Sqm.   | 1  |
|--------------|----|
| Floor        | 1  |
| Orientation  | ١  |
| Bedrooms     | 1  |
| Bathrooms    | 2  |
| WC           | (- |
| Veranda      | 2  |
| EV Parking   | (  |
| Storage room | (  |

VIEW EMERALD

137 sqm (83 sqm 1st, 54sqm 2nd)

1st & 2nd

Northeast

1 Master & 2 BD

2

 $\bigcirc$ 

28 sqm(1st), 10 sqm(2nd)